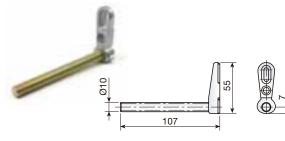

### "TENTI-4C" SHELF SUPPORT UNIT.

| Ø10 мм. | 633.410.105 | 100 |
|---------|-------------|-----|

Packed in Boxes with 100 bags. Each bag contains 1 shelf support, 2 plastic wall plugs  $\varnothing 6$  x 30 and 2 wood-threaded screws  $\varnothing 4.5$  X 35.