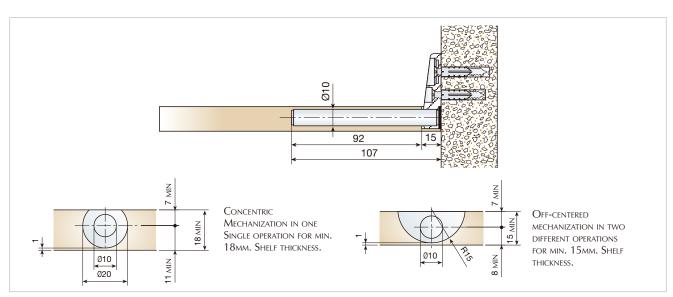

## 1 "TENTI-4C"

Shelf support with 3 adjustments, designed to allow concentric and off- Centered mechanization. The concentric mechanization allows two drillings to be made at the same time. For the off-centered mechanization, the two drillings must be made in two different operations. The advantage of the off-centered mechanization is that the shelves may be less thick than for concentric mechanization: minimum  $15\,$  mm, for off-centered mechanization and  $18\,$  mm for concentric mechanizatio.