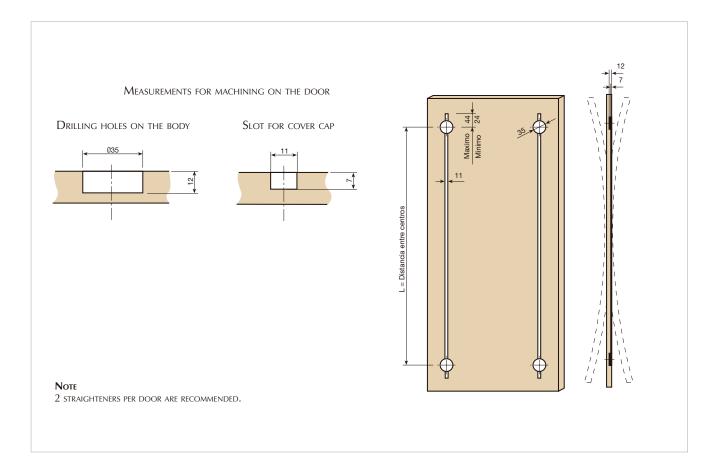

| Threaded stud bolt l | COVER CAP L | SET REF.    |    |
|-------------------------|----------------------|-------------|-------------|----|
| 1.600 мм (32х50)        | 1.648 мм             | 1.540 мм    | 754.516.103 |    |
| 1.824 мм (32х57)        | 1.872 мм             | 1.764 мм    | 754.518.100 | 50 |
| 1.920 мм (32х60)        | 1.968 мм             | 1.860 мм    | 754.519.102 |    |
| 2.304 мм (32х72)        | 2.352 мм             | 2.244 мм    | 754.523.103 |    |

Each set has 1 upper body, 1 lower body, 38 screws, 2 nuts, 1 threaded stud bolt and 1 cover cap profile. Special sizes to order.

| DIST. BETWEEN CENTRES | Α  |
|-----------------------|----|
| 1.600 мм              | 20 |
| 1.824 мм              | 57 |
| 1.920 мм              | 30 |
| 2.304 мм              | 72 |