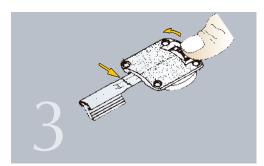

50 |
|---------------|-------------|----|

IN BOXES OF 50 SETS.

#### Rod.

| L = distance between centres        | NICKEL-PLATED |    |
|-------------------------------------|---------------|----|
| $960 \text{ MM} = (32 \times 30)$   | 716.009.066   |    |
| $1.152 \text{ MM} = (32 \times 36)$ | 716.011.063   |    |
| $1.344 \text{ MM} = (32 \times 30)$ | 716.013.060   |    |
| $1.536 \text{ MM} = (32 \times 42)$ | 716.015.064   |    |
| $1.728 \text{ MM} = (32 \times 54)$ | 716.017.061   | 25 |
| $1.920 \text{ MM} = (32 \times 60)$ | 716.019.065   |    |
| $2.112 \text{ MM} = (32 \times 66)$ | 716.021.062   |    |
| $2.304 \text{ MM} = (32 \times 72)$ | 716.023.066   |    |
| $2.496 \text{ MM} = (32 \times 78)$ | 716.024.061   |    |

SPECIAL SIZES TO ORDER.





### Assembly



















## 2 STRAIGHTENERS 3

This fitting helps to correct any possible door warping, and to prevent it from reappearing. It is recommended for use with door thickness of  $16\,\text{mm}$  and above, and for heights up to  $2,600\,\text{mm}$ .

#### STRAIGHTENER SET 3.

| Dist. Between centres l | Threaded stud bolt l | COVER CAP L | SET REF.    |    |
|-------------------------|----------------------|-------------|-------------|----|
| 1.600 мм (32х50)        | 1.648 мм             | 1.540 мм    | 754.516.103 |    |
| 1.824 мм (32х57)        | 1.872 мм             | 1.764 мм    | 754.518.100 | 50 |
| 1.920 мм (32х60)        | 1.968 мм             | 1.860 мм    | 754.519.102 |    |
| 2.304 мм (32х72)        | 2.352 мм             | 2.244 мм    | 754.523.103 |    |

Each set has 1 upper