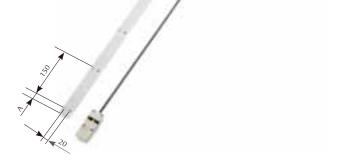

#### STRAIGHTENER SET 3.

| Dist. Between centres l | Threaded stud bolt l | COVER CAP L | SET REF.    |    |
|-------------------------|----------------------|-------------|-------------|----|
| 1.600 мм (32х50)        | 1.648 мм             | 1.540 мм    | 754.516.103 |    |
| 1.824 мм (32х57)        | 1.872 мм             | 1.764 мм    | 754.518.100 | 50 |
| 1.920 мм (32х60)        | 1.968 мм             | 1.860 мм    | 754.519.102 |    |
| 2.304 мм (32х72)        | 2.352 мм             | 2.244 мм    | 754.523.103 |    |

Each set has 1 upper body, 1 lower body, 38 screws, 2 nuts, 1 threaded stud bolt and 1 cover cap profile. Special sizes to order.

| DIST. BETWEEN CENTRES | Α  |
|-----------------------|----|
| 1.600 мм              | 20 |
| 1.824 мм              | 57 |
| 1.920 мм              | 30 |
| 2.304 мм              | 72 |