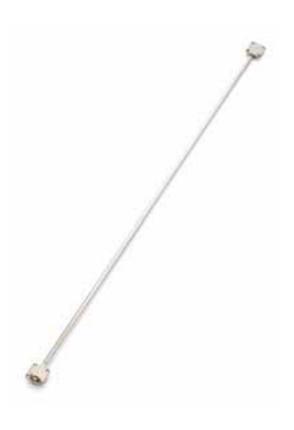

#### Rod.

| L = distance between centres        | NICKEL-PLATED |    |
|-------------------------------------|---------------|----|
| $960 \text{ MM} = (32 \times 30)$   | 716.009.066   |    |
| $1.152 \text{ MM} = (32 \times 36)$ | 716.011.063   |    |
| $1.344 \text{ MM} = (32 \times 30)$ | 716.013.060   |    |
| $1.536 \text{ MM} = (32 \times 42)$ | 716.015.064   |    |
| $1.728 \text{ MM} = (32 \times 54)$ | 716.017.061   | 25 |
| $1.920 \text{ MM} = (32 \times 60)$ | 716.019.065   |    |
| $2.112 \text{ MM} = (32 \times 66)$ | 716.021.062   |    |
| $2.304 \text{ MM} = (32 \times 72)$ | 716.023.066   |    |
| $2.496 \text{ MM} = (32 \times 78)$ | 716.024.061   |    |