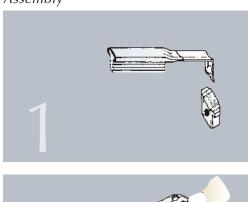

00.063 | 50 |
|---------------|-------------|----|

IN BOXES OF 50 SETS.

#### Rod.

| L = distance between centres        | NICKEL-PLATED |    |
|-------------------------------------|---------------|----|
| $960 \text{ MM} = (32 \times 30)$   | 716.009.066   |    |
| $1.152 \text{ MM} = (32 \times 36)$ | 716.011.063   |    |
| $1.344 \text{ MM} = (32 \times 30)$ | 716.013.060   |    |
| $1.536 \text{ MM} = (32 \times 42)$ | 716.015.064   |    |
| $1.728 \text{ MM} = (32 \times 54)$ | 716.017.061   | 25 |
| $1.920 \text{ MM} = (32 \times 60)$ | 716.019.065   |    |
| $2.112 \text{ MM} = (32 \times 66)$ | 716.021.062   |    |
| $2.304 \text{ MM} = (32 \times 72)$ | 716.023.066   |    |
| $2.496 \text{ MM} = (32 \times 78)$ | 716.024.061   |    |

SPECIAL SIZES TO ORDER.





### Assembly



















## 2 STRAIGHTENERS 3

This fitting helps to correct any possible door warping, and to prevent it from reappearing. It is recommended for use with door thickness of  $16\,\text{mm}$  and above, and for heights up to  $2,600\,\text{mm}$ .

#### STRAIGHTENER SET 3.

| Dist. Between centres l | Threaded stud bolt l | COVER CAP L | SET REF.    |    |
|-------------------------|----------------------|-------------|-------------|----|
| 1.600 мм (32х50)        | 1.648 мм             | 1.540 мм    | 754.516.103 |    |
| 1.824 мм (32х57)        | 1.872 мм             | 1.764 мм    | 754.518.100 | 50 |
| 1.920 мм (32х60)        | 1.968 мм             | 1.860 мм    | 754.519.102 |    |
| 2.304 мм (32х72)        | 2.352 мм             | 2.244 мм    | 754.523.103 |    |

Each set has