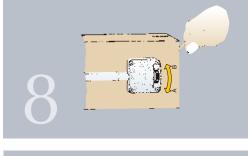

|---------------|-------------|----|

IN BOXES OF 50 SETS.

#### Rod.

| L = distance between centres        | NICKEL-PLATED |    |
|-------------------------------------|---------------|----|
| $960 \text{ MM} = (32 \times 30)$   | 716.009.066   |    |
| $1.152 \text{ MM} = (32 \times 36)$ | 716.011.063   |    |
| $1.344 \text{ MM} = (32 \times 30)$ | 716.013.060   |    |
| $1.536 \text{ MM} = (32 \times 42)$ | 716.015.064   |    |
| $1.728 \text{ MM} = (32 \times 54)$ | 716.017.061   | 25 |
| $1.920 \text{ MM} = (32 \times 60)$ | 716.019.065   |    |
| $2.112 \text{ MM} = (32 \times 66)$ | 716.021.062   |    |
| $2.304 \text{ MM} = (32 \times 72)$ | 716.023.066   |    |
| $2.496 \text{ MM} = (32 \times 78)$ | 716.024.061   |    |

SPECIAL SIZES TO ORDER.





### Assembly



















## 2 STRAIGHTENERS 3

This fitting helps to correct any possible door warping, and to prevent it from reappearing. It is recommended for use with door thickness of  $16\,\text{mm}$  and above, and for heights up to  $2,600\,\text{mm}$ .

#### STRAIGHTENER SET 3.

| Dist. Between centres l | Threaded stud bolt l | COVER CAP L | SET REF.    |    |
|-------------------------|----------------------|-------------|-------------|----|
| 1.600 мм (32х50)        | 1.648 мм             | 1.540 мм    | 754.516.103 |    |
| 1.824 мм (32х57)        | 1.872 мм             | 1.764 мм    | 754.518.100 | 50 |
| 1.920 мм (32х60)        | 1.968 мм             | 1.860 мм    | 754.519.102 |    |
| 2.304 мм (32х72)        | 2.352 мм             | 2.244 мм    | 754.523.103 |    |

Each set has 1 upper body,