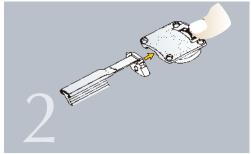

63 | 50 |
|---------------|-------------|----|

IN BOXES OF 50 SETS.

#### Rod.

| L = distance between centres        | NICKEL-PLATED |    |
|-------------------------------------|---------------|----|
| $960 \text{ MM} = (32 \times 30)$   | 716.009.066   |    |
| $1.152 \text{ MM} = (32 \times 36)$ | 716.011.063   |    |
| $1.344 \text{ MM} = (32 \times 30)$ | 716.013.060   |    |
| $1.536 \text{ MM} = (32 \times 42)$ | 716.015.064   |    |
| $1.728 \text{ MM} = (32 \times 54)$ | 716.017.061   | 25 |
| $1.920 \text{ MM} = (32 \times 60)$ | 716.019.065   |    |
| $2.112 \text{ MM} = (32 \times 66)$ | 716.021.062   |    |
| $2.304 \text{ MM} = (32 \times 72)$ | 716.023.066   |    |
| $2.496 \text{ MM} = (32 \times 78)$ | 716.024.061   |    |

SPECIAL SIZES TO ORDER.





### Assembly



















## 2 STRAIGHTENERS 3

This fitting helps to correct any possible door warping, and to prevent it from reappearing. It is recommended for use with door thickness of  $16\,\text{mm}$  and above, and for heights up to  $2,600\,\text{mm}$ .

#### STRAIGHTENER SET 3.

| Dist. Between centres l | Threaded stud bolt l | COVER CAP L | SET REF.    |    |
|-------------------------|----------------------|-------------|-------------|----|
| 1.600 мм (32х50)        | 1.648 мм             | 1.540 мм    | 754.516.103 |    |
| 1.824 мм (32х57)        | 1.872 мм             | 1.764 мм    | 754.518.100 | 50 |
| 1.920 мм (32х60)        | 1.968 мм             | 1.860 мм    | 754.519.102 |    |
| 2.304 мм (32х72)        | 2.352 мм             | 2.244 мм    | 754.523.103 |    |

Each set has 1 up