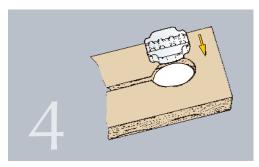

|
|---------------|-------------|----|

IN BOXES OF 50 SETS.

#### Rod.

| L = distance between centres        | NICKEL-PLATED |    |
|-------------------------------------|---------------|----|
| $960 \text{ MM} = (32 \times 30)$   | 716.009.066   |    |
| $1.152 \text{ MM} = (32 \times 36)$ | 716.011.063   |    |
| $1.344 \text{ MM} = (32 \times 30)$ | 716.013.060   |    |
| $1.536 \text{ MM} = (32 \times 42)$ | 716.015.064   |    |
| $1.728 \text{ MM} = (32 \times 54)$ | 716.017.061   | 25 |
| $1.920 \text{ MM} = (32 \times 60)$ | 716.019.065   |    |
| $2.112 \text{ MM} = (32 \times 66)$ | 716.021.062   |    |
| $2.304 \text{ MM} = (32 \times 72)$ | 716.023.066   |    |
| $2.496 \text{ MM} = (32 \times 78)$ | 716.024.061   |    |

SPECIAL SIZES TO ORDER.





### Assembly



















## 2 STRAIGHTENERS 3

This fitting helps to correct any possible door warping, and to prevent it from reappearing. It is recommended for use with door thickness of  $16\,\text{mm}$  and above, and for heights up to  $2,600\,\text{mm}$ .

#### STRAIGHTENER SET 3.

| Dist. Between centres l | Threaded stud bolt l | COVER CAP L | SET REF.    |    |
|-------------------------|----------------------|-------------|-------------|----|
| 1.600 мм (32х50)        | 1.648 мм             | 1.540 мм    | 754.516.103 |    |
| 1.824 мм (32х57)        | 1.872 мм             | 1.764 мм    | 754.518.100 | 50 |
| 1.920 мм (32х60)        | 1.968 мм             | 1.860 мм    | 754.519.102 |    |
| 2.304 мм (32х72)        | 2.352 мм             | 2.244 мм    | 754.523.103 |    |

Each set has 1 upper body