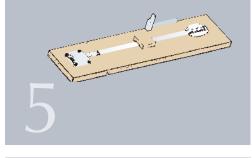

.063 | 50 |
|---------------|-------------|----|

IN BOXES OF 50 SETS.

#### Rod.

| L = distance between centres        | NICKEL-PLATED |    |
|-------------------------------------|---------------|----|
| $960 \text{ MM} = (32 \times 30)$   | 716.009.066   |    |
| $1.152 \text{ MM} = (32 \times 36)$ | 716.011.063   |    |
| $1.344 \text{ MM} = (32 \times 30)$ | 716.013.060   |    |
| $1.536 \text{ MM} = (32 \times 42)$ | 716.015.064   |    |
| $1.728 \text{ MM} = (32 \times 54)$ | 716.017.061   | 25 |
| $1.920 \text{ MM} = (32 \times 60)$ | 716.019.065   |    |
| $2.112 \text{ MM} = (32 \times 66)$ | 716.021.062   |    |
| $2.304 \text{ MM} = (32 \times 72)$ | 716.023.066   |    |
| $2.496 \text{ MM} = (32 \times 78)$ | 716.024.061   |    |

SPECIAL SIZES TO ORDER.





### Assembly



















## 2 STRAIGHTENERS 3

This fitting helps to correct any possible door warping, and to prevent it from reappearing. It is recommended for use with door thickness of  $16\,\text{mm}$  and above, and for heights up to  $2,600\,\text{mm}$ .

#### STRAIGHTENER SET 3.

| Dist. Between centres l | Threaded stud bolt l | COVER CAP L | SET REF.    |    |
|-------------------------|----------------------|-------------|-------------|----|
| 1.600 мм (32х50)        | 1.648 мм             | 1.540 мм    | 754.516.103 |    |
| 1.824 мм (32х57)        | 1.872 мм             | 1.764 мм    | 754.518.100 | 50 |
| 1.920 мм (32х60)        | 1.968 мм             | 1.860 мм    | 754.519.102 |    |
| 2.304 мм (32х72)        | 2.352 мм             | 2.244 мм    | 754.523.103 |    |

Each set has 1