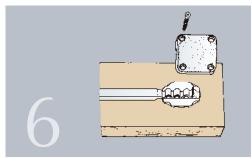

| 50 |
|---------------|-------------|----|

IN BOXES OF 50 SETS.

#### Rod.

| L = distance between centres        | NICKEL-PLATED |    |
|-------------------------------------|---------------|----|
| $960 \text{ MM} = (32 \times 30)$   | 716.009.066   |    |
| $1.152 \text{ MM} = (32 \times 36)$ | 716.011.063   |    |
| $1.344 \text{ MM} = (32 \times 30)$ | 716.013.060   |    |
| $1.536 \text{ MM} = (32 \times 42)$ | 716.015.064   |    |
| $1.728 \text{ MM} = (32 \times 54)$ | 716.017.061   | 25 |
| $1.920 \text{ MM} = (32 \times 60)$ | 716.019.065   |    |
| $2.112 \text{ MM} = (32 \times 66)$ | 716.021.062   |    |
| $2.304 \text{ MM} = (32 \times 72)$ | 716.023.066   |    |
| $2.496 \text{ MM} = (32 \times 78)$ | 716.024.061   |    |

SPECIAL SIZES TO ORDER.





### Assembly



















## 2 STRAIGHTENERS 3

This fitting helps to correct any possible door warping, and to prevent it from reappearing. It is recommended for use with door thickness of  $16\,\text{mm}$  and above, and for heights up to  $2,600\,\text{mm}$ .

#### STRAIGHTENER SET 3.

| Dist. Between centres l | Threaded stud bolt l | COVER CAP L | SET REF.    |    |
|-------------------------|----------------------|-------------|-------------|----|
| 1.600 мм (32х50)        | 1.648 мм             | 1.540 мм    | 754.516.103 |    |
| 1.824 мм (32х57)        | 1.872 мм             | 1.764 мм    | 754.518.100 | 50 |
| 1.920 мм (32х60)        | 1.968 мм             | 1.860 мм    | 754.519.102 |    |
| 2.304 мм (32х72)        | 2.352 мм             | 2.244 мм    | 754.523.103 |    |

Each set has 1 uppe