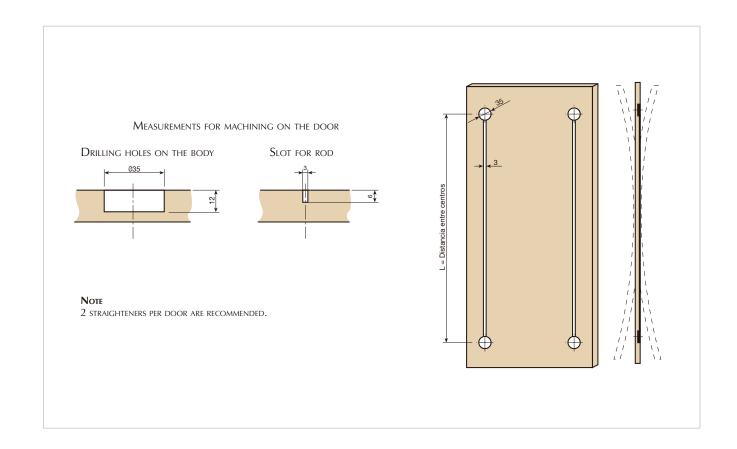

# Straighteners

This fitting helps to correct any possible door warping, and to prevent it from re-appearing. It is recommended for use with door thickness of 16mm and above, and for heights up to 2,600mm.

## 1 STRAIGHTENERS 1

This fitting helps to correct any possible door warping, and to prevent it from Re-appearing. It is recommended for use with door thickness of  $16\,$  mm and above, and for heights up to  $2,600\,$  mm.

## 2 STRAIGHTENERS 3

This fitting helps to correct any possible door warping, and to prevent it from reappearing. It is recommended for use with door thickness of  $16\,\text{mm}$  and above, and for heights up to  $2,600\,\text{mm}$ .