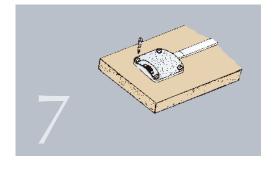

0 |
|---------------|-------------|----|

IN BOXES OF 50 SETS.

#### Rod.

| L = distance between centres        | NICKEL-PLATED |    |
|-------------------------------------|---------------|----|
| $960 \text{ MM} = (32 \times 30)$   | 716.009.066   |    |
| $1.152 \text{ MM} = (32 \times 36)$ | 716.011.063   |    |
| $1.344 \text{ MM} = (32 \times 30)$ | 716.013.060   |    |
| $1.536 \text{ MM} = (32 \times 42)$ | 716.015.064   |    |
| $1.728 \text{ MM} = (32 \times 54)$ | 716.017.061   | 25 |
| $1.920 \text{ MM} = (32 \times 60)$ | 716.019.065   |    |
| $2.112 \text{ MM} = (32 \times 66)$ | 716.021.062   |    |
| $2.304 \text{ MM} = (32 \times 72)$ | 716.023.066   |    |
| $2.496 \text{ MM} = (32 \times 78)$ | 716.024.061   |    |

SPECIAL SIZES TO ORDER.





### Assembly



















## 2 STRAIGHTENERS 3

This fitting helps to correct any possible door warping, and to prevent it from reappearing. It is recommended for use with door thickness of  $16\,\text{mm}$  and above, and for heights up to  $2,600\,\text{mm}$ .

#### STRAIGHTENER SET 3.

| Dist. Between centres l | Threaded stud bolt l | COVER CAP L | SET REF.    |    |
|-------------------------|----------------------|-------------|-------------|----|
| 1.600 мм (32х50)        | 1.648 мм             | 1.540 мм    | 754.516.103 |    |
| 1.824 мм (32х57)        | 1.872 мм             | 1.764 мм    | 754.518.100 | 50 |
| 1.920 мм (32х60)        | 1.968 мм             | 1.860 мм    | 754.519.102 |    |
| 2.304 мм (32х72)        | 2.352 мм             | 2.244 мм    | 754.523.103 |    |

Each set has 1 upper bo