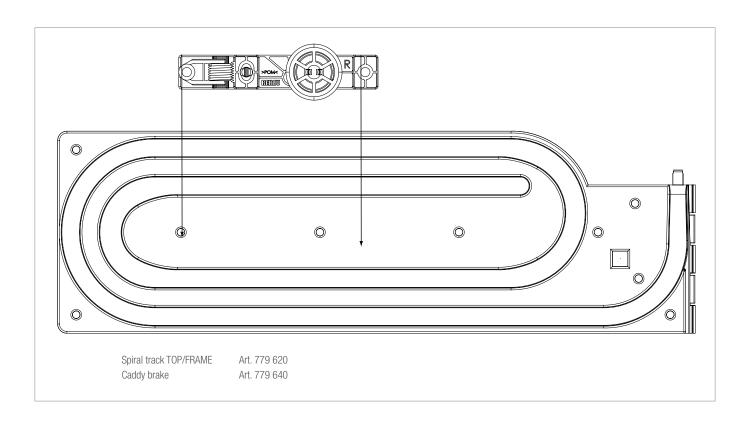

Art. 779 620-001 RAL 9011 spiral track 4-way Top/Frame

This document is protected by copyright. All rights based on this are reserved. No part of this publication may be translated, reproduced or transmitted in any form or by any similar means, electronic or mechanical, photocopying, recording or otherwise, or stored in a data retrieval system.