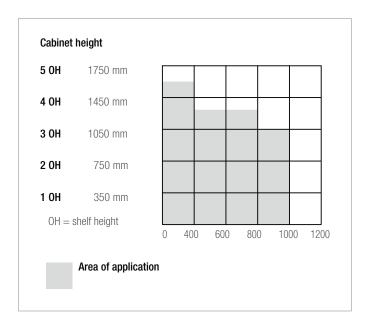

## Area of application:

Depending on the height of the cabinet, 2-way to 5-way spiral tracks can be used.

The recommended scope of application is shown in the adjacent diagram.

It is recommended that checks and adjustment are carried out on a case-by-case basis in order to tailor the function of the brake to individual requirements.