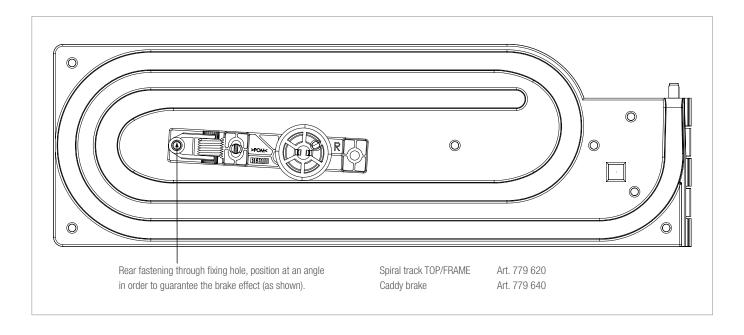

Art. 779 620-001 RAL 9011 spiral track 4-way Top/Frame

This document is protected by copyright. All rights based on this are reserved. No part of this publication may be translated, reproduced or transmitted in any form or by any similar means, electronic or mechanical, photocopying, recording or otherwise, or stored in a data retrieval system.