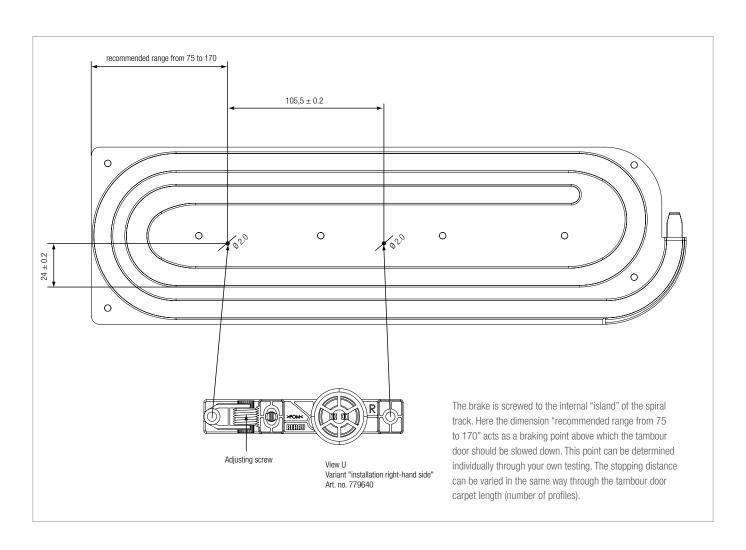

## Area of application:

Depending on the height of the cabinet, 2-way to 5-way spiral tracks can be used.

The recommended scope of application is shown in the adjacent diagram.

It is recommended that checks and adjustment are carried out on a case-by-case basis in order to tailor the function of the brake to individual requirements.